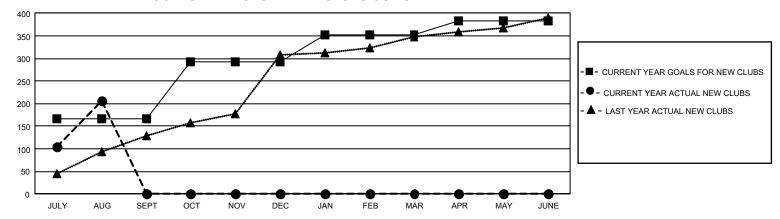

## GOALS AND ACTUAL NEW CLUBS CUMULATIVE

## GMT Constitutional Area 6, Group D

REPORT DOES NOT INCLUDE CLUBS IN UNDISTRICTED AREAS.

| Clubs                 |               |           |               |  |  |  |
|-----------------------|---------------|-----------|---------------|--|--|--|
| RESULTS FOR 2021-2022 |               |           |               |  |  |  |
| QUARTER               | NEW CLUB GOAL | NEW CLUBS | DROPPED CLUBS |  |  |  |
| JULY/AUG/SEPT         | 498           | 206       | 32            |  |  |  |
| OCT/NOV/DEC           | 381           | 0         | 0             |  |  |  |
| JAN/FEB/MAR           | 180           | 0         | 0             |  |  |  |
| APR/MAY/JUNE          | 90            | 0         | 0             |  |  |  |