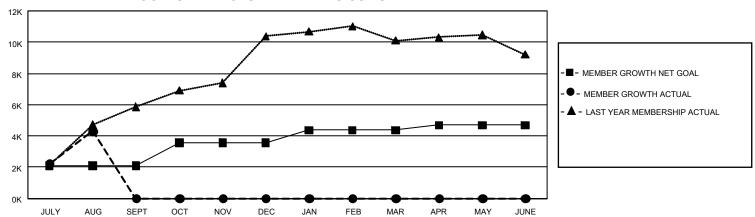

## GOALS AND ACTUAL MEMBERS CUMULATIVE

| DROPPED CLUBS: 32 |       | 545 CLUBS OF 1,846 ADDED 1<br>OR MORE NEW MEMBERS | GENDER DISTRIBUTION                   |                 |
|-------------------|-------|---------------------------------------------------|---------------------------------------|-----------------|
|                   |       |                                                   | MALE                                  | 32,036 (71.19%) |
|                   |       |                                                   | FEMALE                                | 12,966 (28.81%) |
| DROPPED MEMBERS   |       |                                                   | NON BINARY                            | 0 (0.00%)       |
| DECEASED          | 17    |                                                   | PREFER NOT TO ANSWER                  | 1 (0.00%)       |
| CLUB CANCELLED    | 579   |                                                   | TOTAL FAMILY UNIT MEMBERS 35,390      |                 |
| OTHER             | 1,059 | CLICK HERE FOR                                    |                                       |                 |
| TOTAL             | 1,655 | CUMULATIVE MEMBERSHIP DATA                        | FAMILY MEMBERS PAYING HALF DUES 23,34 |                 |

| Members               |                           |                         |                                                    |  |  |  |  |  |
|-----------------------|---------------------------|-------------------------|----------------------------------------------------|--|--|--|--|--|
| RESULTS FOR 2021-2022 |                           |                         |                                                    |  |  |  |  |  |
| QUARTER               | MEMBER GROWTH NET<br>GOAL | MEMBER GROWTH<br>ACTUAL | DROPPED MEMBERS<br>ACTUAL (including<br>transfers) |  |  |  |  |  |
| JULY/AUG/SE           | PT 2087                   | 6,004                   | 1,655                                              |  |  |  |  |  |
| OCT/NOV/DE            | C 1487                    | 0                       | 0                                                  |  |  |  |  |  |
| JAN/FEB/MAF           | ₹ 800                     | 0                       | 0                                                  |  |  |  |  |  |
| APR/MAY/JUN           | NE 320                    | 0                       | 0                                                  |  |  |  |  |  |